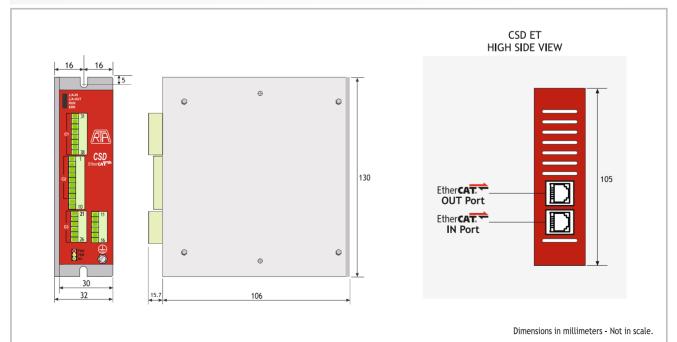

#### **MECHANICAL DIMENSIONS**

R.T.A. s.r.l. Via E. Mattei - Fraz- Divisa 27020 Marcignago (PV) (Italy) T +39.0382.929.855 F +39.0382.929.150 www.rta.it

R.T.A. Deutschland GmbH Bublitzer Strasse 34, 40599 Duesseldorf (Germany) T +49.211.749.668.60 F +49.211.749.668.66 www.rta-deutschland.de R.T.A. IBERICA C/Generalitat 22, Local 1 08850 Gava - Barcelona (Spain) T +34 936.388.805 F +34 936.334.595 www.rta-iberica.es R.T.A. INDIA Pvt Teerth Business Center 3<sub>rd</sub> Floor, Unit No. 7, Block EL-15, MIDC Bhosari Pimpri-Chinchwad, Pune 411026 (India) Tel. +91 9422507445 www.rta-india.in

# Please refer to download.rta.it for technical specifications

| Series | Model | $V_{\text{\tiny DC}}$ range | I nom. | Digital<br>In/Out | Dimensions |
|--------|-------|-----------------------------|--------|-------------------|------------|
|        |       | (Volt)                      | (Amp)  |                   | (mm)       |
| CSD ET | 04    | 24 to 48                    | 4.0    | 5/5               | 130x106x32 |