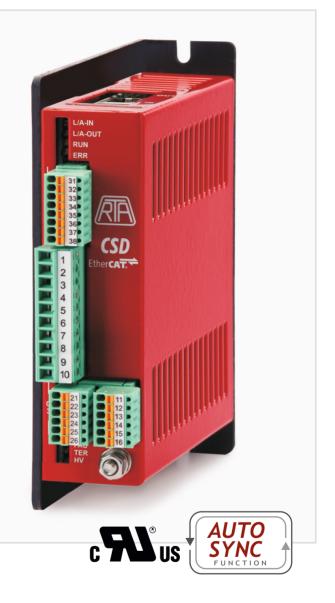

# **CSD ET** Series Drives

### **INTRODUCTION**

- New series of stepping motor drives with EtherCAT interface, now available with a 3<sup>rd</sup> generation firmware release (2021).
- Drives optimized for coupling with SANYO DENKI stepping motors, fitted with encoder, but also able to manage third party motors.
- Compact system, developed to offer a wide variety of integrated functions and optimized for the most demanding motion control applications.

## MAIN Ether CAT FEATURES

- Modes of operation: PP, PV, Homing, CSP and CSV.
- Wide range of motor phase current setting and motor current overboost.
- Different variety of HOMING operation modes.
- Encoder feedback and support of different resolution.
- Touch Probe function available.
- Limit switches management.
- Auto-sync function available featuring a closed loop positioning.
- 5 + 5 I/Os.
- UL recognized.

# Please refer to download.rta.it for technical specifications

| Series | Model | $V_{\text{\tiny DC}}$ range | I nom. | Digital<br>In/Out | Dimensions |
|--------|-------|-----------------------------|--------|-------------------|------------|
|        |       | (Volt)                      | (Amp)  |                   | (mm)       |
| CSD ET | 04    | 24 to 48                    | 4.0    | 5/5               | 130x106x32 |