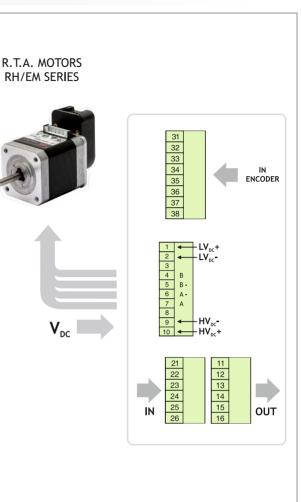

Optoinsulated auxiliary and programmable inputs and outputs.
- UL recognized.
- Warranty: 24 months.







SCAN THE QR CODE TO WATCH A VIDEO ON AUTO-SYNC FUNCTION

#### **MECHANICAL DIMENSIONS**





R.T.A. s.r.l. Via E. Mattei - Fraz- Divisa 27020 Marcignago (PV) (Italy) T +39.0382.929.855 F +39.0382.929.150 www.rta.it

R.T.A. Deutschland GmbH Bublitzer Strasse 34, 40599 Duesseldorf (Germany) T +49.211.749.668.60 F +49.211.749.668.66 www.rta-deutschland.de R.T.A. IBERICA C/Generalitat 22, Local 1 08850 Gava - Barcelona (Spain) T +34 936.388.805 F +34 936.334.595 www.rta-iberica.es R.T.A. INDIA Pvt Teerth Business Center 3<sub>rd</sub> Floor, Unit No. 7, Block EL-15, MIDC Bhosari Pimpri-Chinchwad, Pune 411026 (India) Tel. +91 9422507445 www.rta-india.in

### POWER AND LOGIC CONNECTIONS